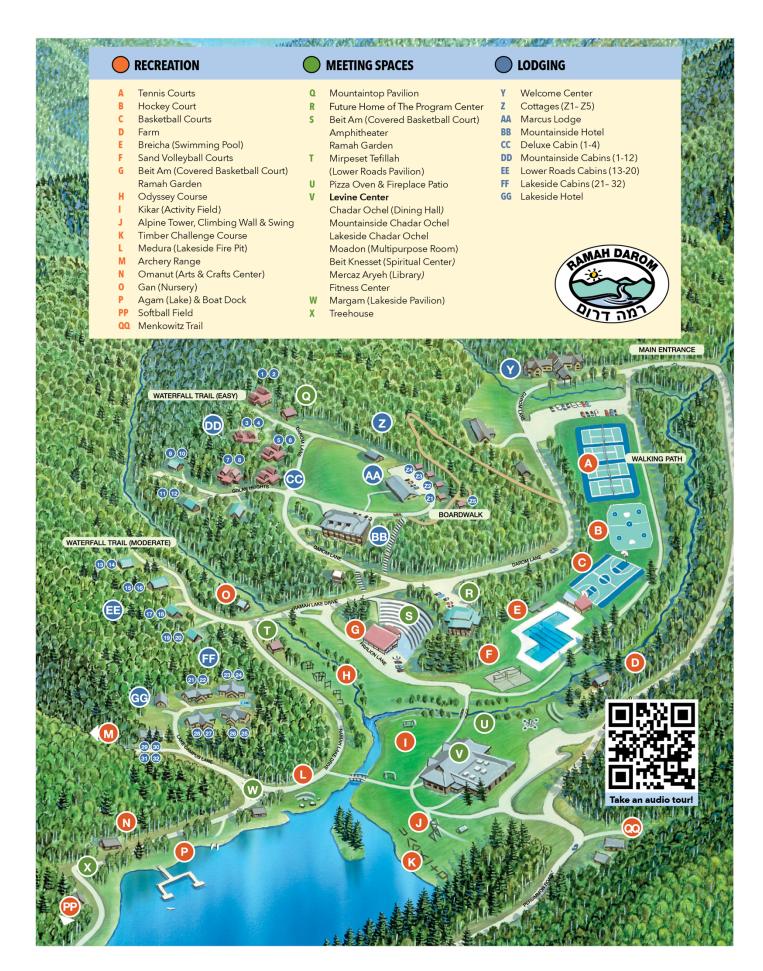

sure to come to camp with T-shirts, socks or anything else you want to tie-dye! | Kikar                             |
| 3:45-4:00pm    | Snack Break                                                                                                      | Picnic Benches Under Chadar Ochel |
| 4:00-5:00pm    | Chug B'Ivrit with Chana Mayer                                                                                    | Omanut                            |
| 5:00-5:30pm    | Winter Break Kids Camp Aidah Closing                                                                             | Margam                            |
| 9:45pm-12:15am | Camper NYE Pajama Party & Movie Night                                                                            | Moadon                            |